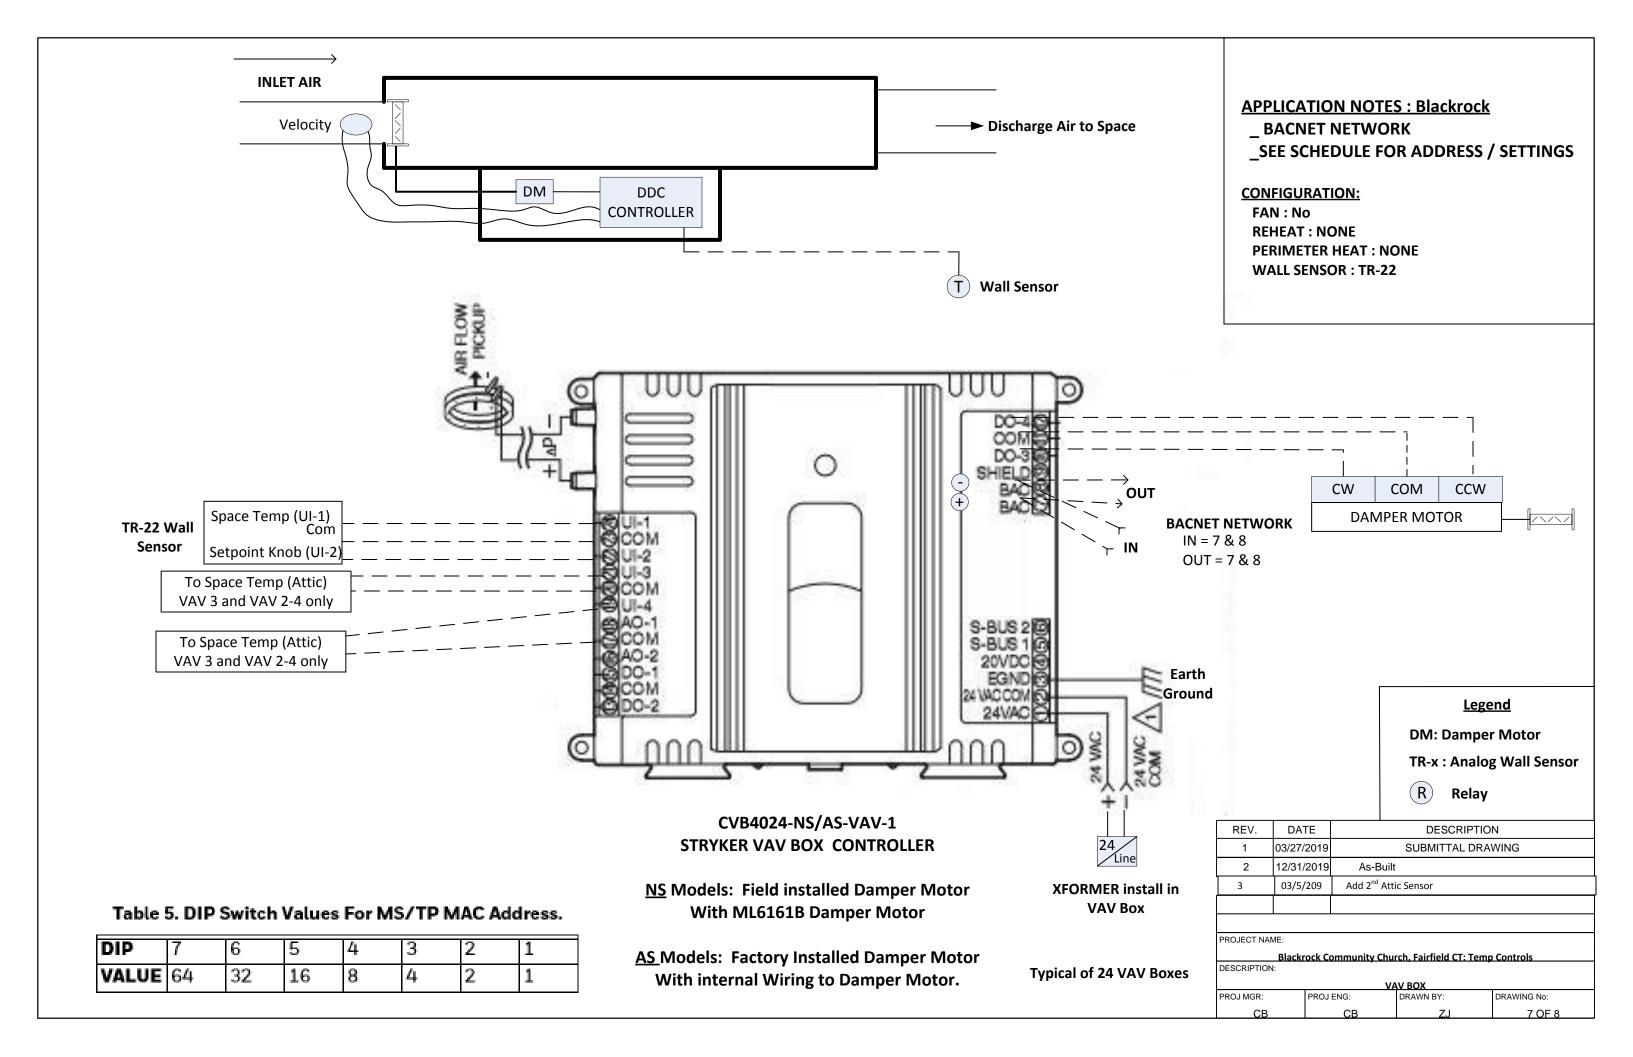

| 12/31/201 | 9 As-Built                |                       |                 |  |
|                                                                                          |           |                           |                       |                 |  |
| PROJECT NAME:<br>Blackrock Community Church, Fairfield CT: Temp Controls<br>DESCRIPTION: |           |                           |                       |                 |  |
| PROJ MGR:                                                                                | PRC       | J ENG:                    | TOP UNIT<br>DRAWN BY: | DRAWING No:     |  |
| 1                                                                                        | 1         |                           | 1                     |                 |  |



| $\checkmark$ | Single Duct Terminal Unit Schedule Black Rock Church |