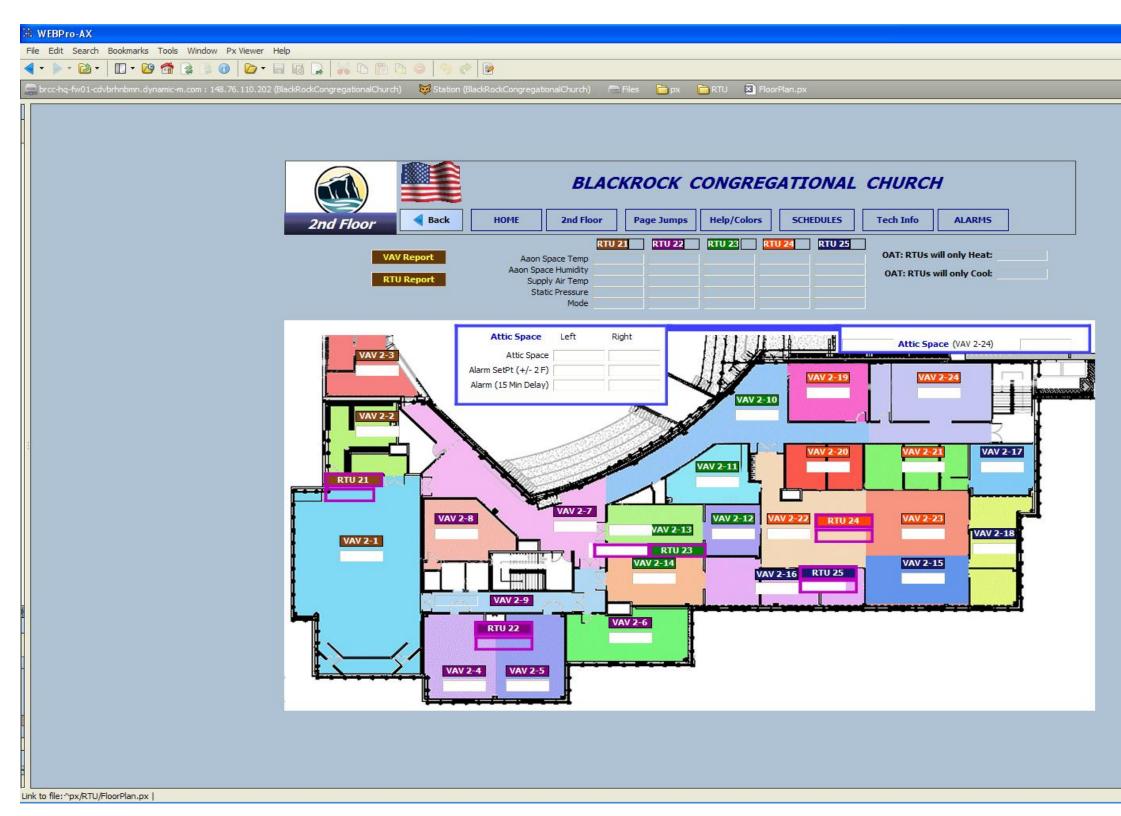

|              |                         |             |  |  |  |  |
|             |                  |              |                         |             |  |  |  |  |
| PROJECT NAM | ME:              |              |                         |             |  |  |  |  |
|             | Blackrock Co     | ommunity Chu | rch, Fairfield CT: Temp | Controls    |  |  |  |  |
| DESCRIPTION | DESCRIPTION:     |              |                         |             |  |  |  |  |
|             | VAV Box Schedule |              |                         |             |  |  |  |  |
| PROJ MGR:   | PROJ MGR: PROJ   |              | DRAWN BY:               | DRAWING No: |  |  |  |  |
| СВ          |                  | СВ           | ZJ                      | 8 OF 8      |  |  |  |  |



Blackrock Community Church, Fairfield CT: Drawing showing thermsotast locations fro VAV boxes and Aaon RTUs. Zoning layout for VAV Boxes. Control Wizards, 3-2-2020