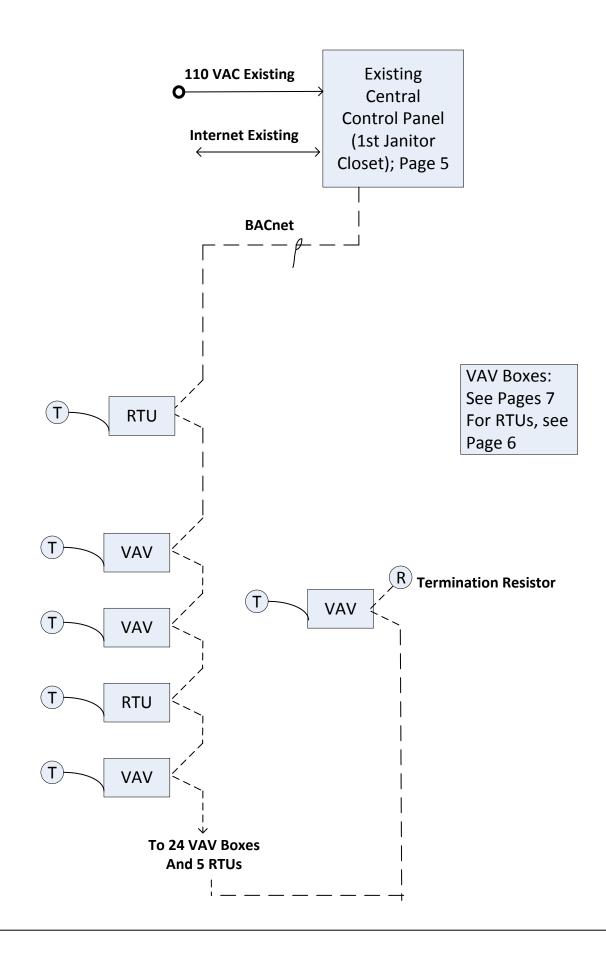

| REV.           | DATE        |              | DESCRIPTION             |             |  |  |  |  |
|----------------|-------------|--------------|-------------------------|-------------|--|--|--|--|
| 1              | 03/27/2019  |              | SUBMITTAL DRAWING       |             |  |  |  |  |
| 2              | 12/31/2019  | As-Built     | As-Built                |             |  |  |  |  |
|                |             |              |                         |             |  |  |  |  |
|                |             |              |                         |             |  |  |  |  |
|                |             |              |                         |             |  |  |  |  |
| PROJECT NAM    | ИE:         |              |                         |             |  |  |  |  |
|                | Blackrock C | ommunity Chu | rch. Fairfield CT: Temr | Controls    |  |  |  |  |
| DESCRIPTION:   |             |              |                         |             |  |  |  |  |
| BACNET NETWORK |             |              |                         |             |  |  |  |  |
| PROJ MGR: PROJ |             | ENG:         | DRAWN BY:               | DRAWING No: |  |  |  |  |
| СВ             |             | СВ           | ZJ                      | 4 OF 8      |  |  |  |  |