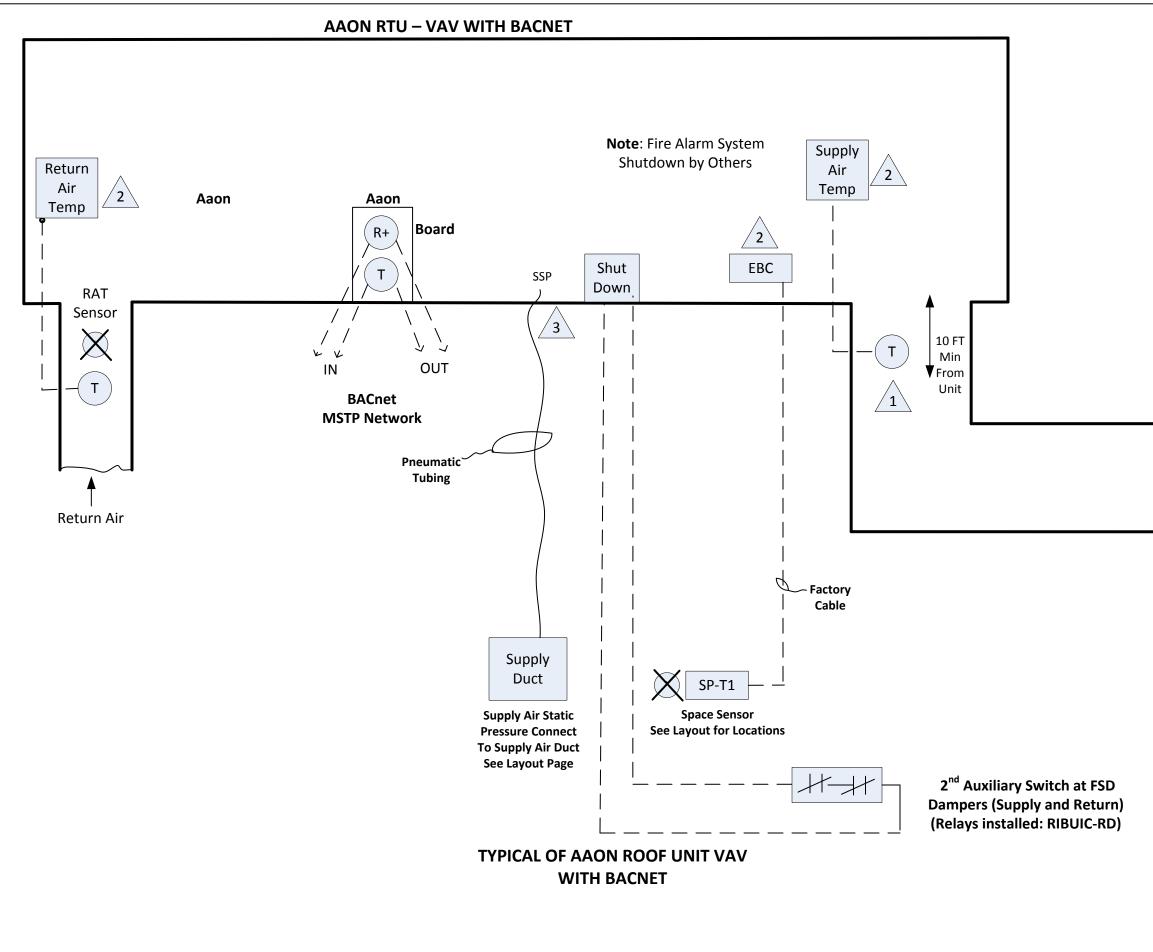

|                                                                                          | (         |                           | Supply Air            |                 |  |
|------------------------------------------------------------------------------------------|-----------|---------------------------|-----------------------|-----------------|--|
| 2                                                                                        |           | Per Manufa<br>Transactior |                       |                 |  |
| 3                                                                                        | Runs a    | is Twin Tab               | le                    |                 |  |
| X                                                                                        | Provid    | ed by Othe                | rs<br>JB: Ju          | nction Box      |  |
| $  \sim$                                                                                 | Pneun     | natic Tube                | SSP: D                | ouct Static BPT |  |
| 1                                                                                        | Туріса    | l of Aaon                 | Build                 | ling Pressure   |  |
| REV.                                                                                     | DATE      |                           | DESCRIP               | TION            |  |
| 1                                                                                        | 03/27/201 | 9                         | SUBMITTAL D           | RAWING          |  |
| 2                                                                                        | 12/31/201 | 9 As-Built                |                       |                 |  |
|                                                                                          |           |                           |                       |                 |  |
| PROJECT NAME:<br>Blackrock Community Church, Fairfield CT: Temp Controls<br>DESCRIPTION: |           |                           |                       |                 |  |
| PROJ MGR:                                                                                | PRC       | J ENG:                    | TOP UNIT<br>DRAWN BY: | DRAWING No:     |  |
| 1                                                                                        | 1         |                           | 1                     |                 |  |