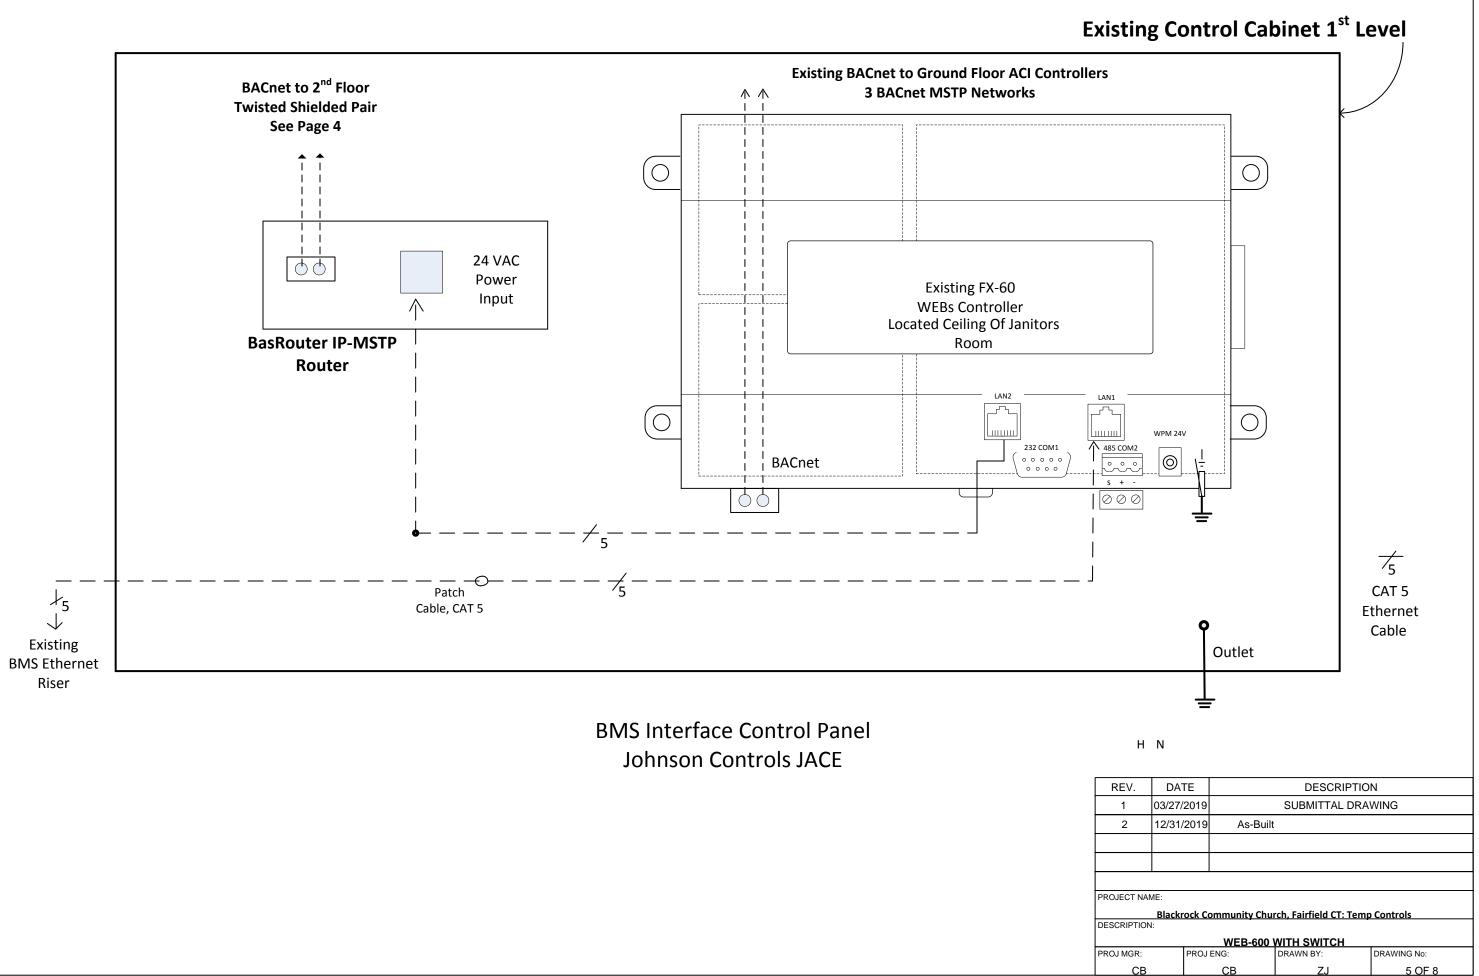

| REV.           | DATE        |              | DESCRIPTION             |             |  |  |  |  |
|----------------|-------------|--------------|-------------------------|-------------|--|--|--|--|
| 1              | 03/27/2019  |              | SUBMITTAL DRAWING       |             |  |  |  |  |
| 2              | 12/31/2019  | As-Built     | As-Built                |             |  |  |  |  |
|                |             |              |                         |             |  |  |  |  |
|                |             |              |                         |             |  |  |  |  |
|                |             |              |                         |             |  |  |  |  |
| PROJECT NAM    | ИE:         |              |                         |             |  |  |  |  |
|                | Blackrock C | ommunity Chu | rch. Fairfield CT: Temr | Controls    |  |  |  |  |
| DESCRIPTION:   |             |              |                         |             |  |  |  |  |
| BACNET NETWORK |             |              |                         |             |  |  |  |  |
| PROJ MGR: PROJ |             | ENG:         | DRAWN BY:               | DRAWING No: |  |  |  |  |
| СВ             |             | СВ           | ZJ                      | 4 OF 8      |  |  |  |  |