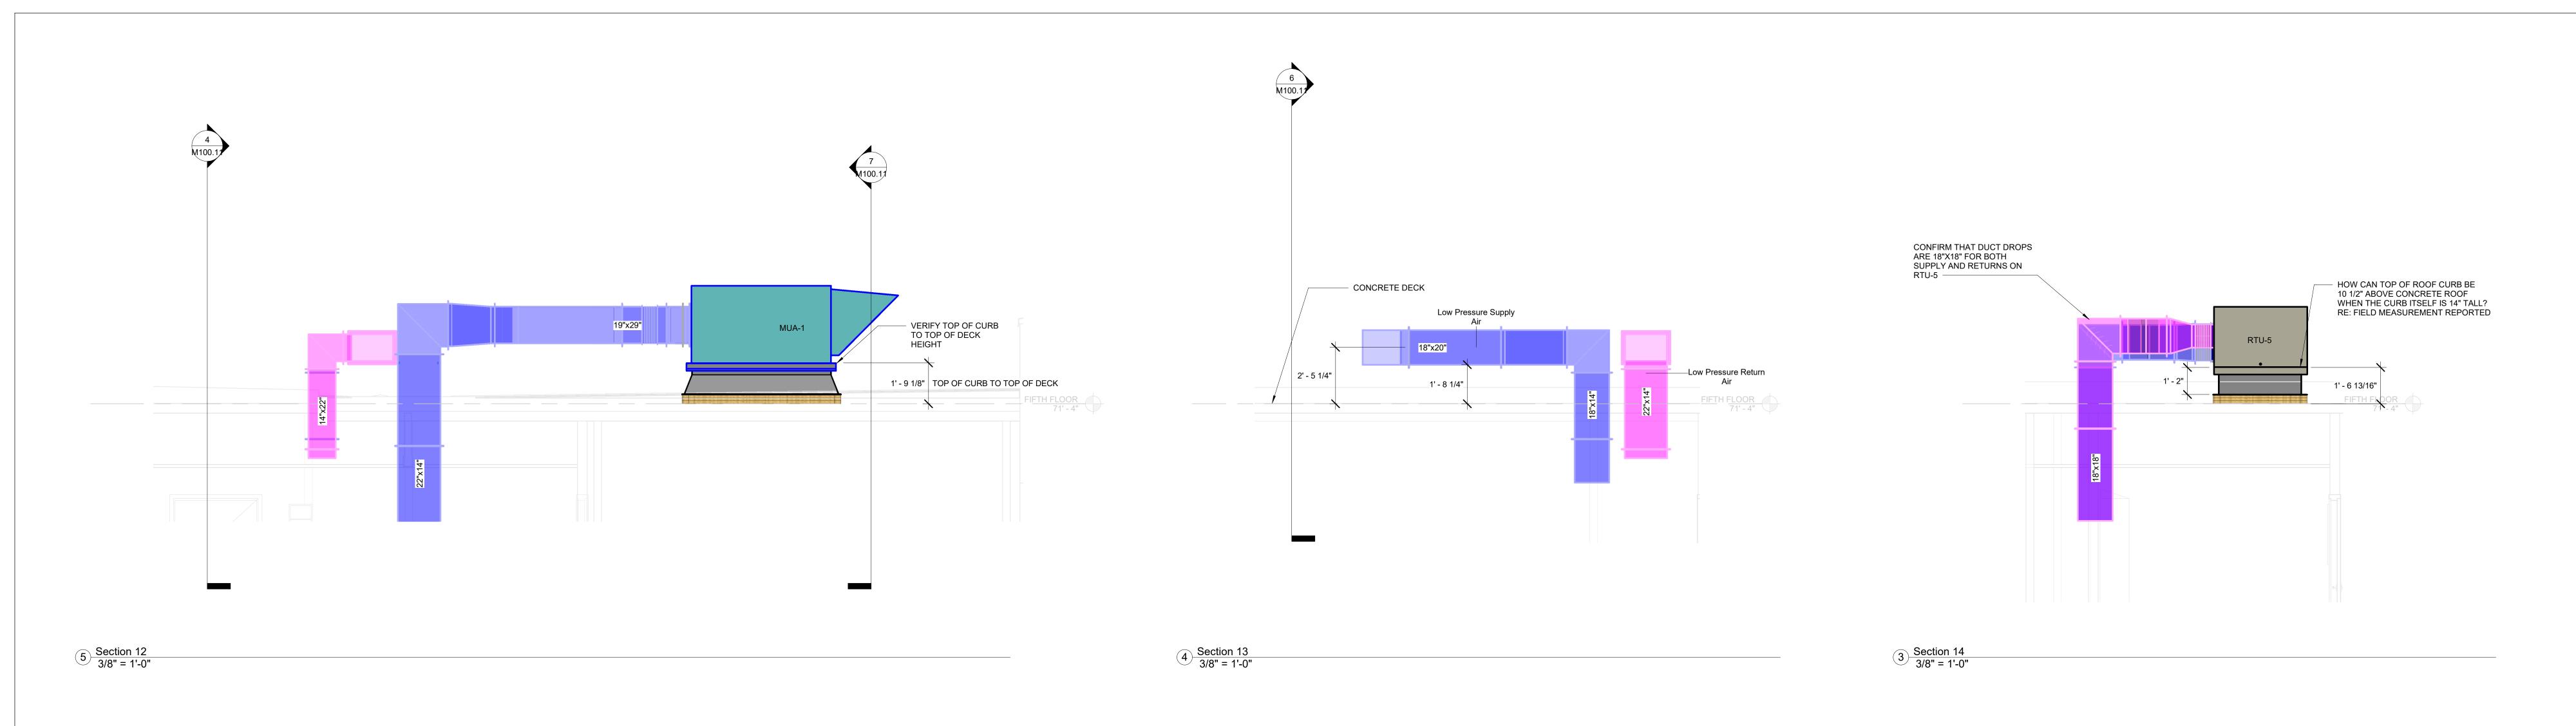

BRIDGEPORT RESCUE MISSION, INC.

JOEL SMILOW CARE CENTER

725 PARK AVENUE BRIDGEPORT, CT 06604

ROOF SECTIONS

| Project Number | 4929      |
|----------------|-----------|
| Date           | 1/31/2020 |
| Drawn By       | Author    |
| Checked By     | Checker   |

M100.11