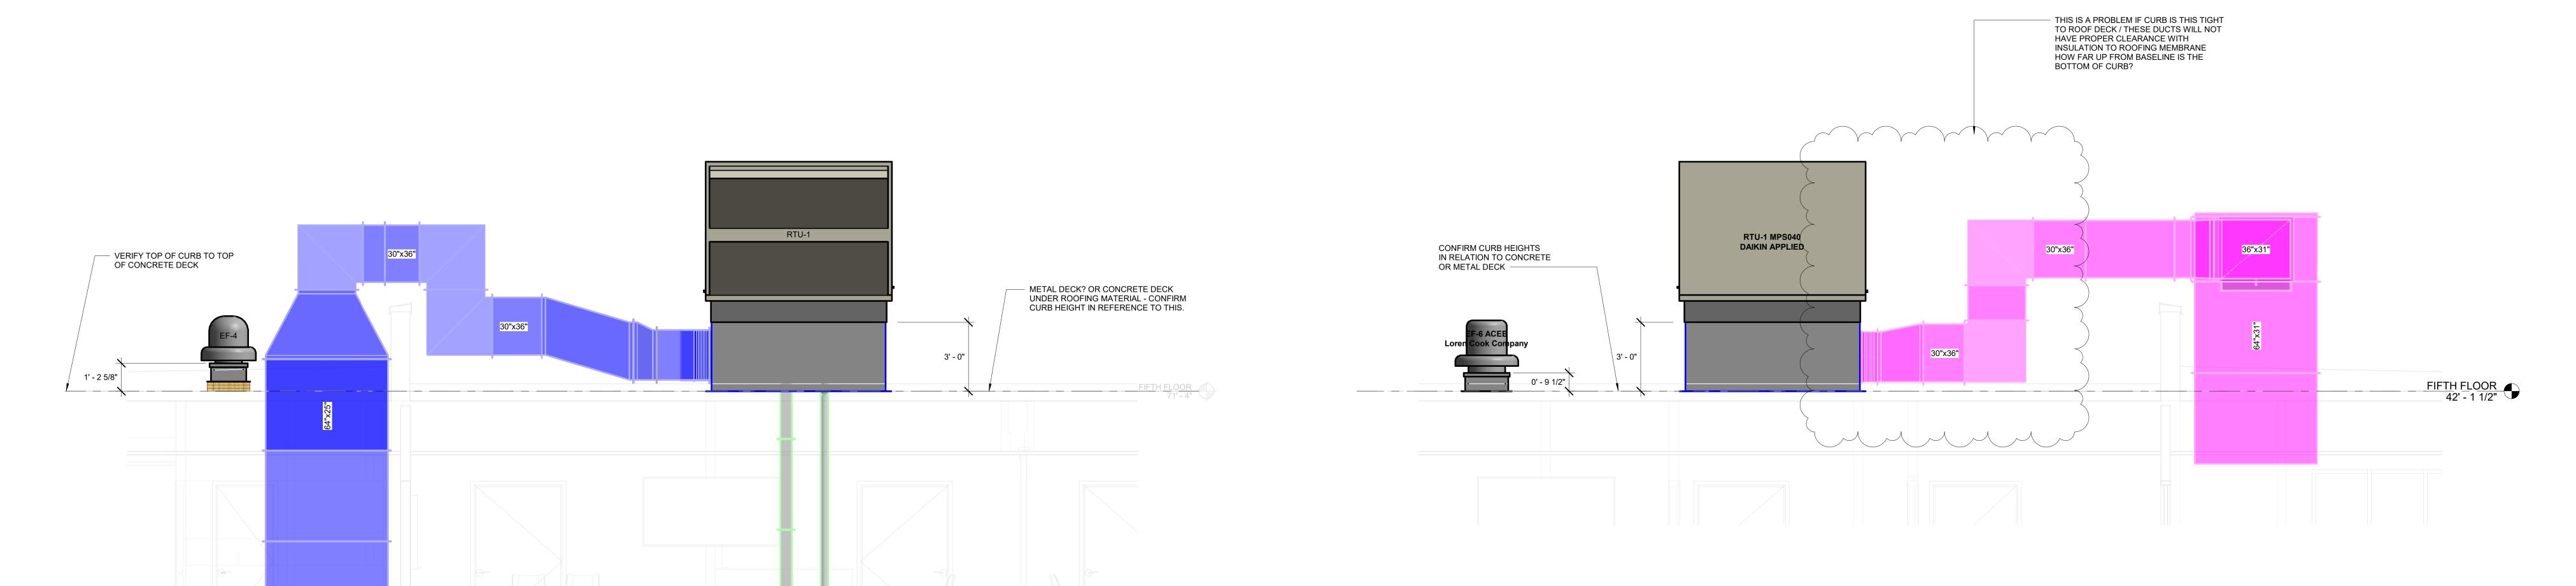

BRIDGEPORT RESCUE MISSION, INC.

JOEL SMILOW CARE CENTER

725 PARK AVENUE BRIDGEPORT, CT 06604

ROOF SECTIONS

| Project Number | 4929      |
|----------------|-----------|
| Date           | 1/31/2020 |
| Drawn By       | Author    |
| Checked By     | Checker   |

M100.11