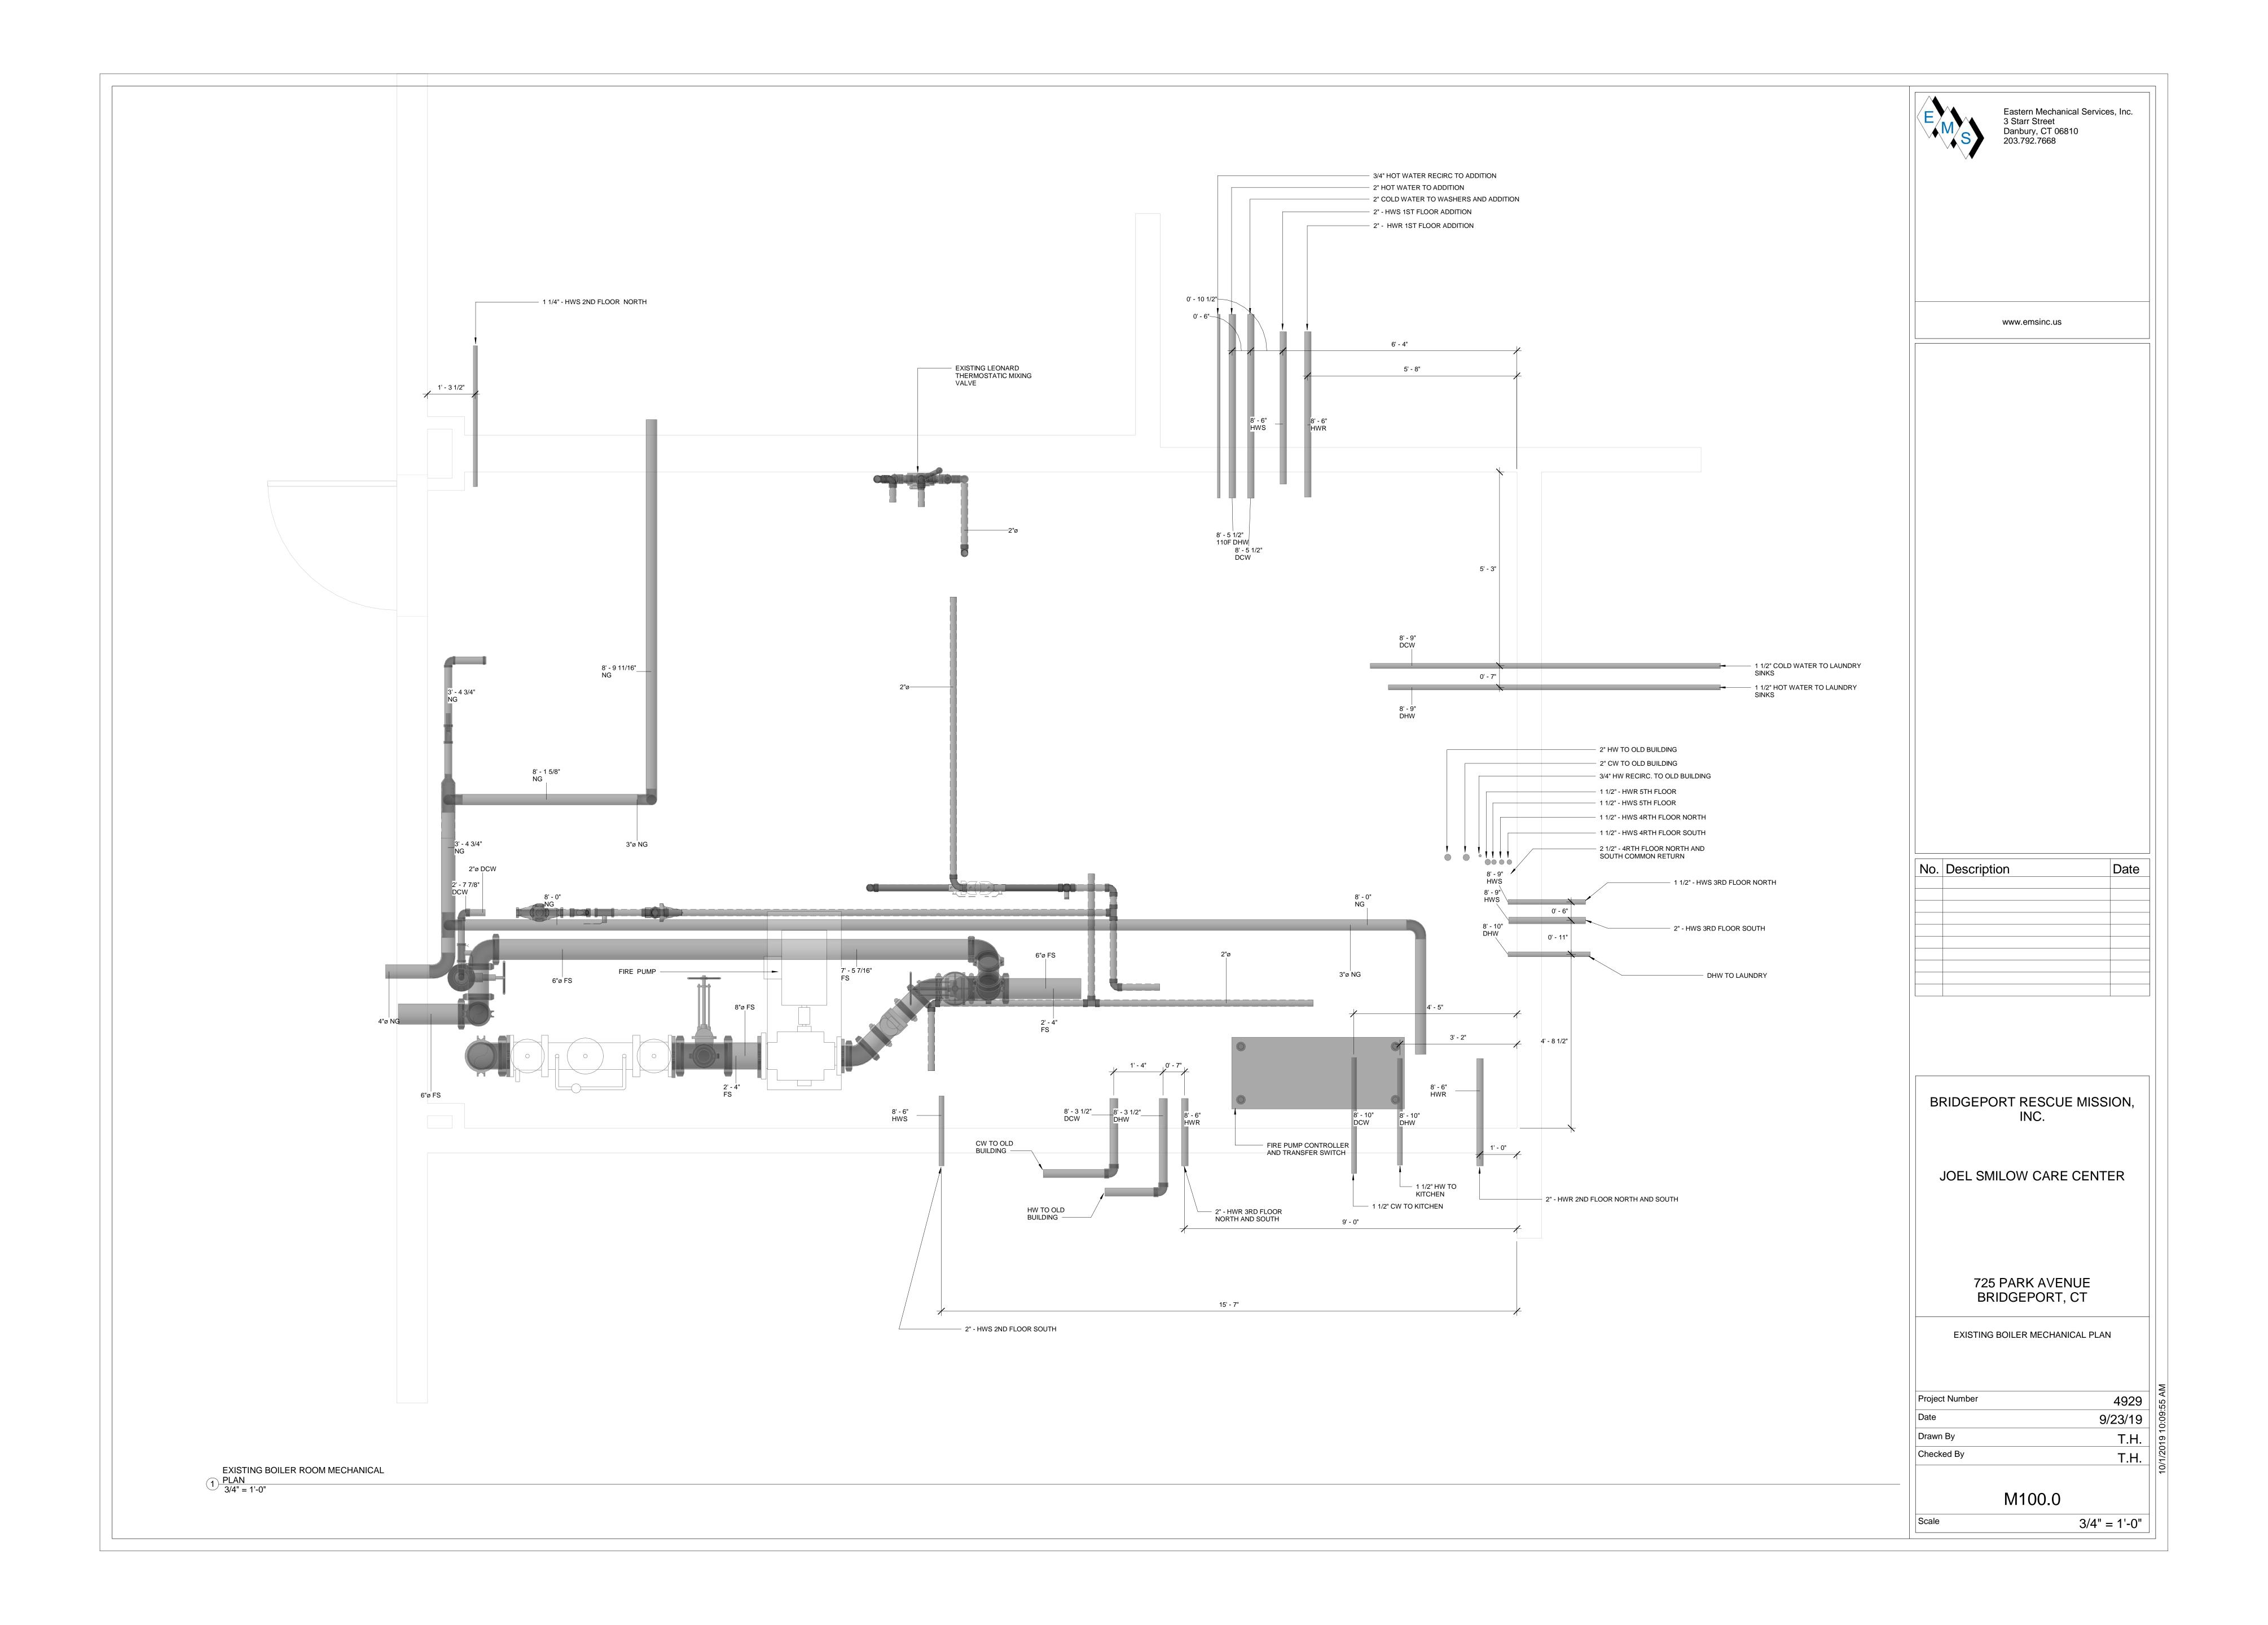

Eastern Mechanical Services, Inc. 3 Starr Street Danbury, CT 06810 203.792.7668

Date

BRIDGEPORT RESCUE MISSION, INC.

4929 9/23/19 T.H. T.H.

Scale

1 FIFTH FLOOR 1/4" = 1'-0"

| No. | Description | Date   |
|-----|-------------|--------|
|     |             |        |
| 1   | Revision 1  | Date 1 |
|     |             |        |
|     |             |        |
|     |             |        |
|     |             |        |
|     |             |        |
|     |             |        |
|     |             |        |
|     |             |        |
|     |             |        |
|     |             |        |