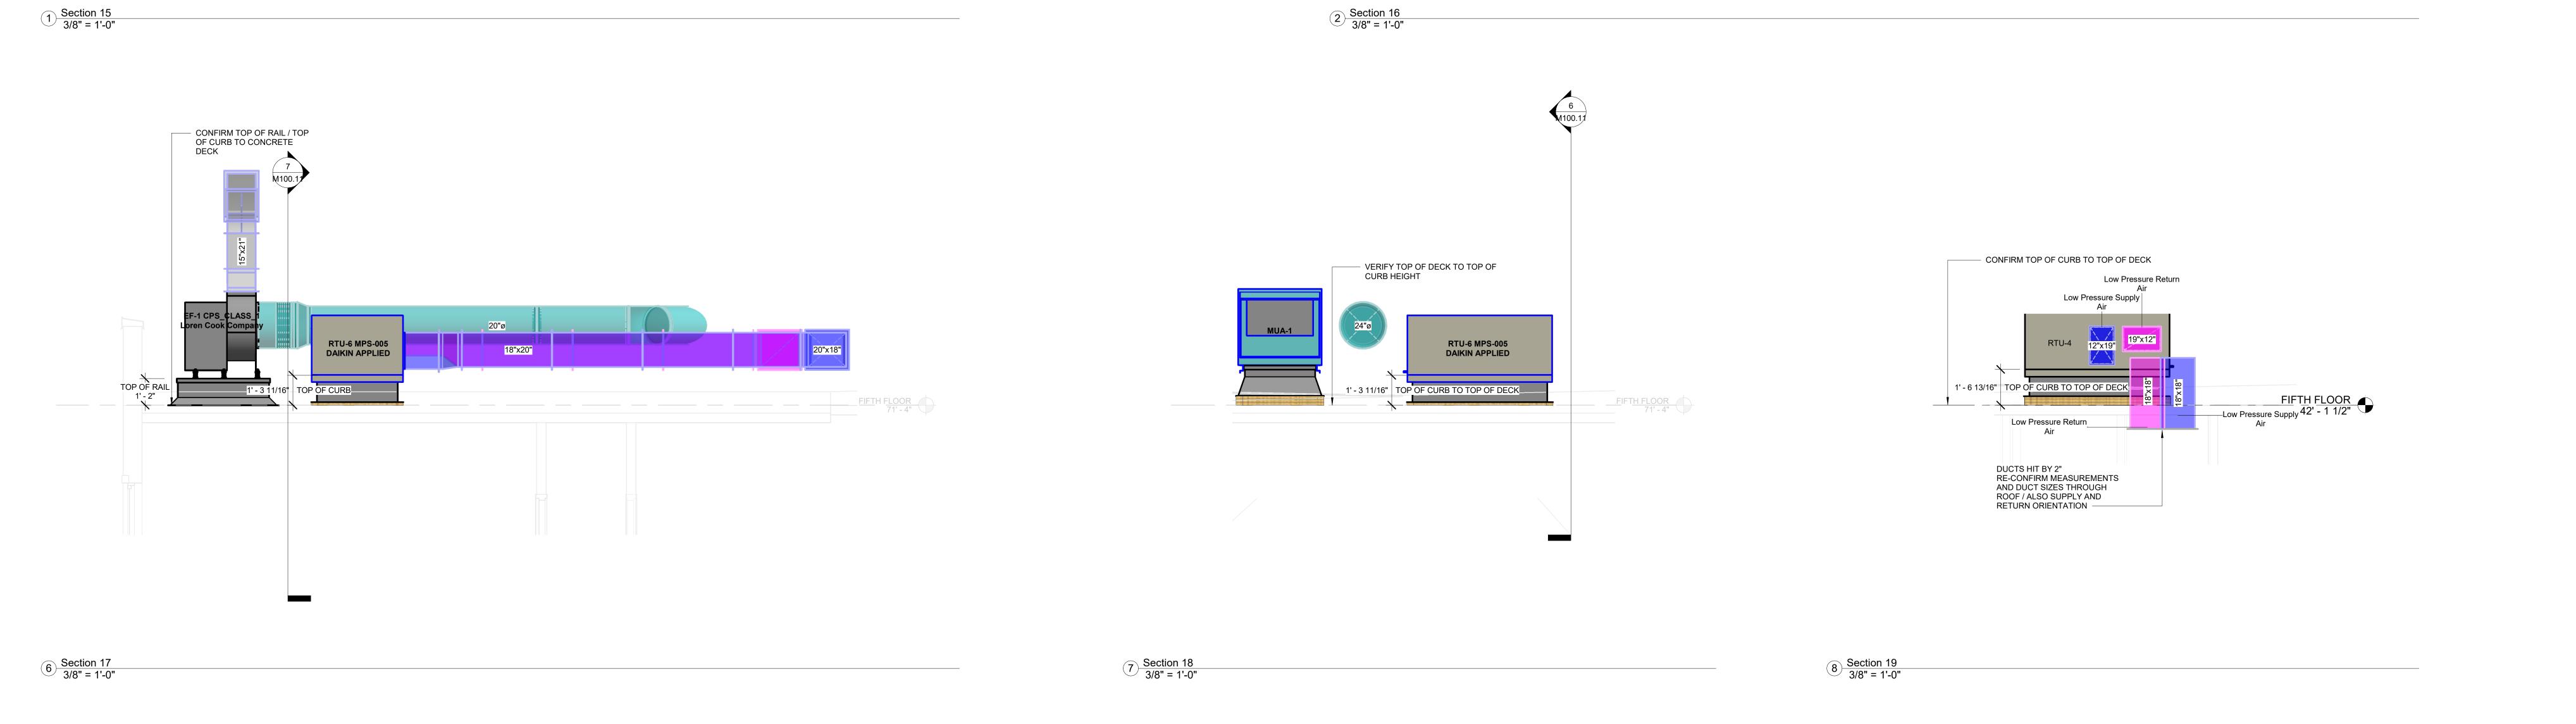

BRIDGEPORT RESCUE MISSION, INC.

JOEL SMILOW CARE CENTER

725 PARK AVENUE BRIDGEPORT, CT 06604

ROOF SECTIONS

| Project Number | 4929      |
|----------------|-----------|
| Date           | 1/31/2020 |
| Drawn By       | Author    |
| Checked By     | Checker   |

M100.11