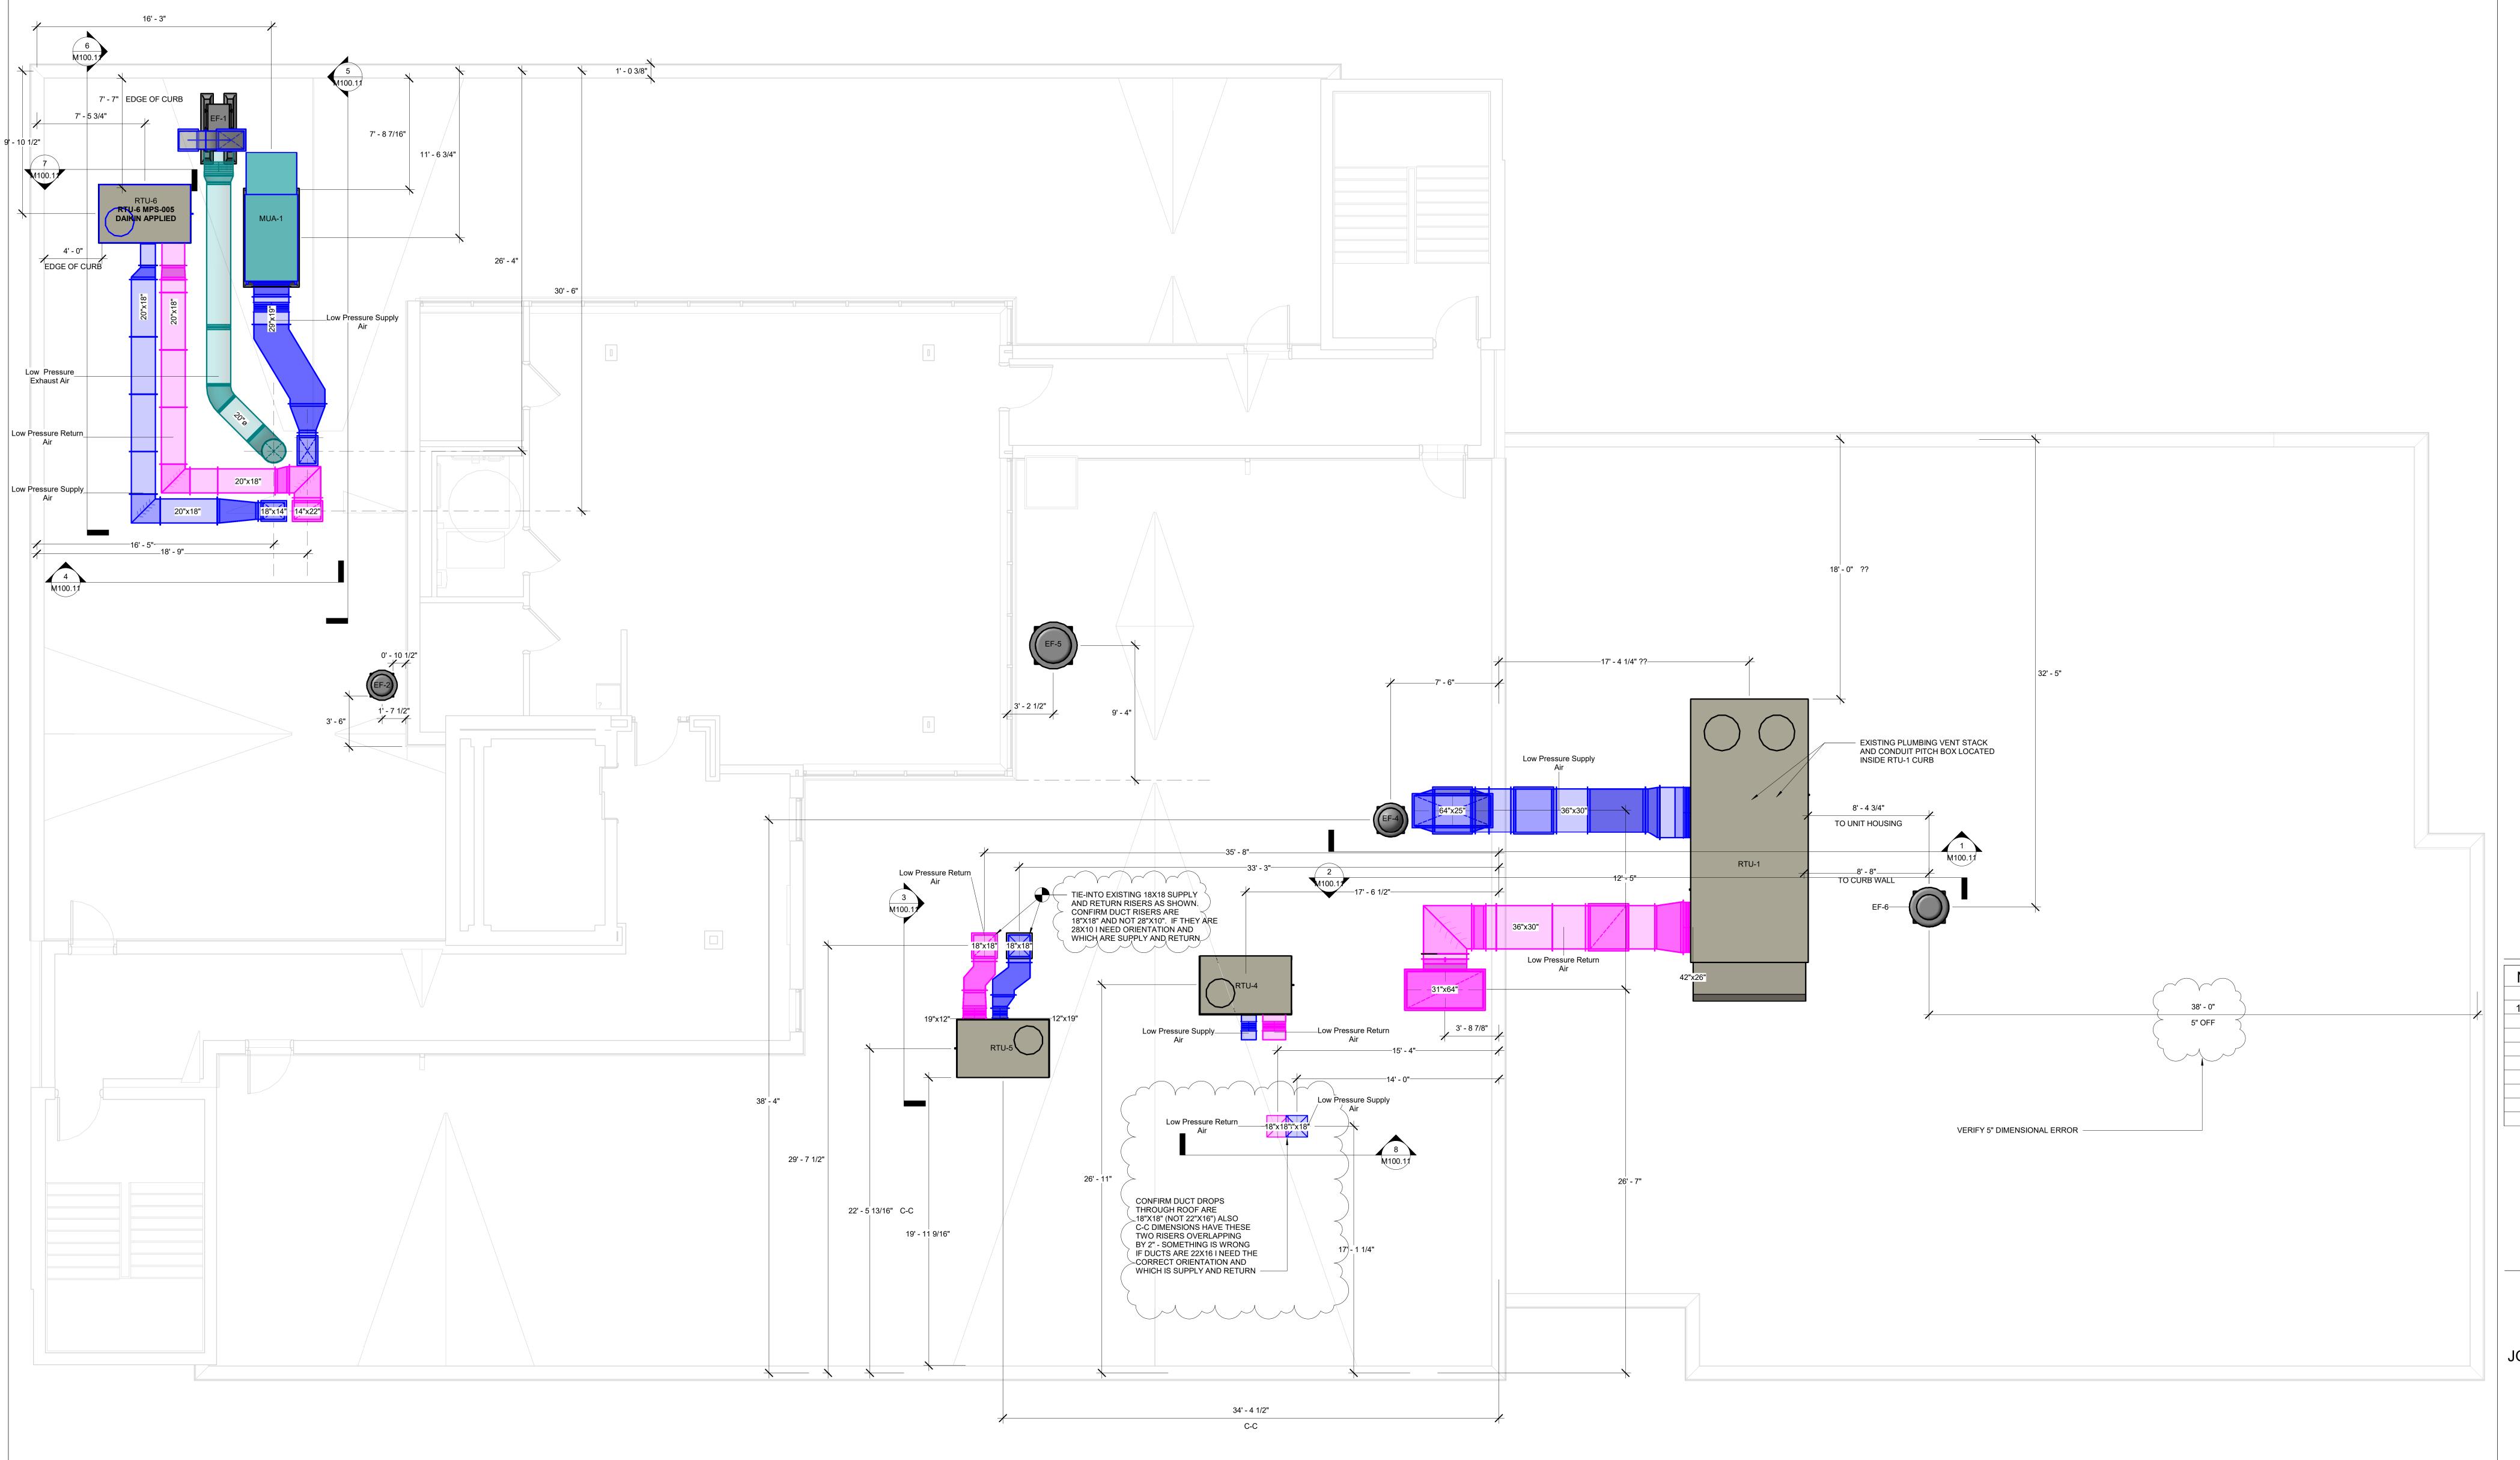

BRIDGEPORT RESCUE MISSION, INC.

JOEL SMILOW CARE CENTER

725 PARK AVENUE BRIDGEPORT, CT 06604

Roof Plan

| Project Number | 4929      |
|----------------|-----------|
| Date           | 1/31/2020 |
| Drawn By       | T.H.      |
| Checked By     | J.M.      |
|                |           |

M100.10

| No. | Description | Date   |
|-----|-------------|--------|
| 1   | Revision 1  | Date 1 |
|     |             |        |
|     |             |        |
|     |             |        |
|     |             |        |
|     |             |        |
|     |             |        |