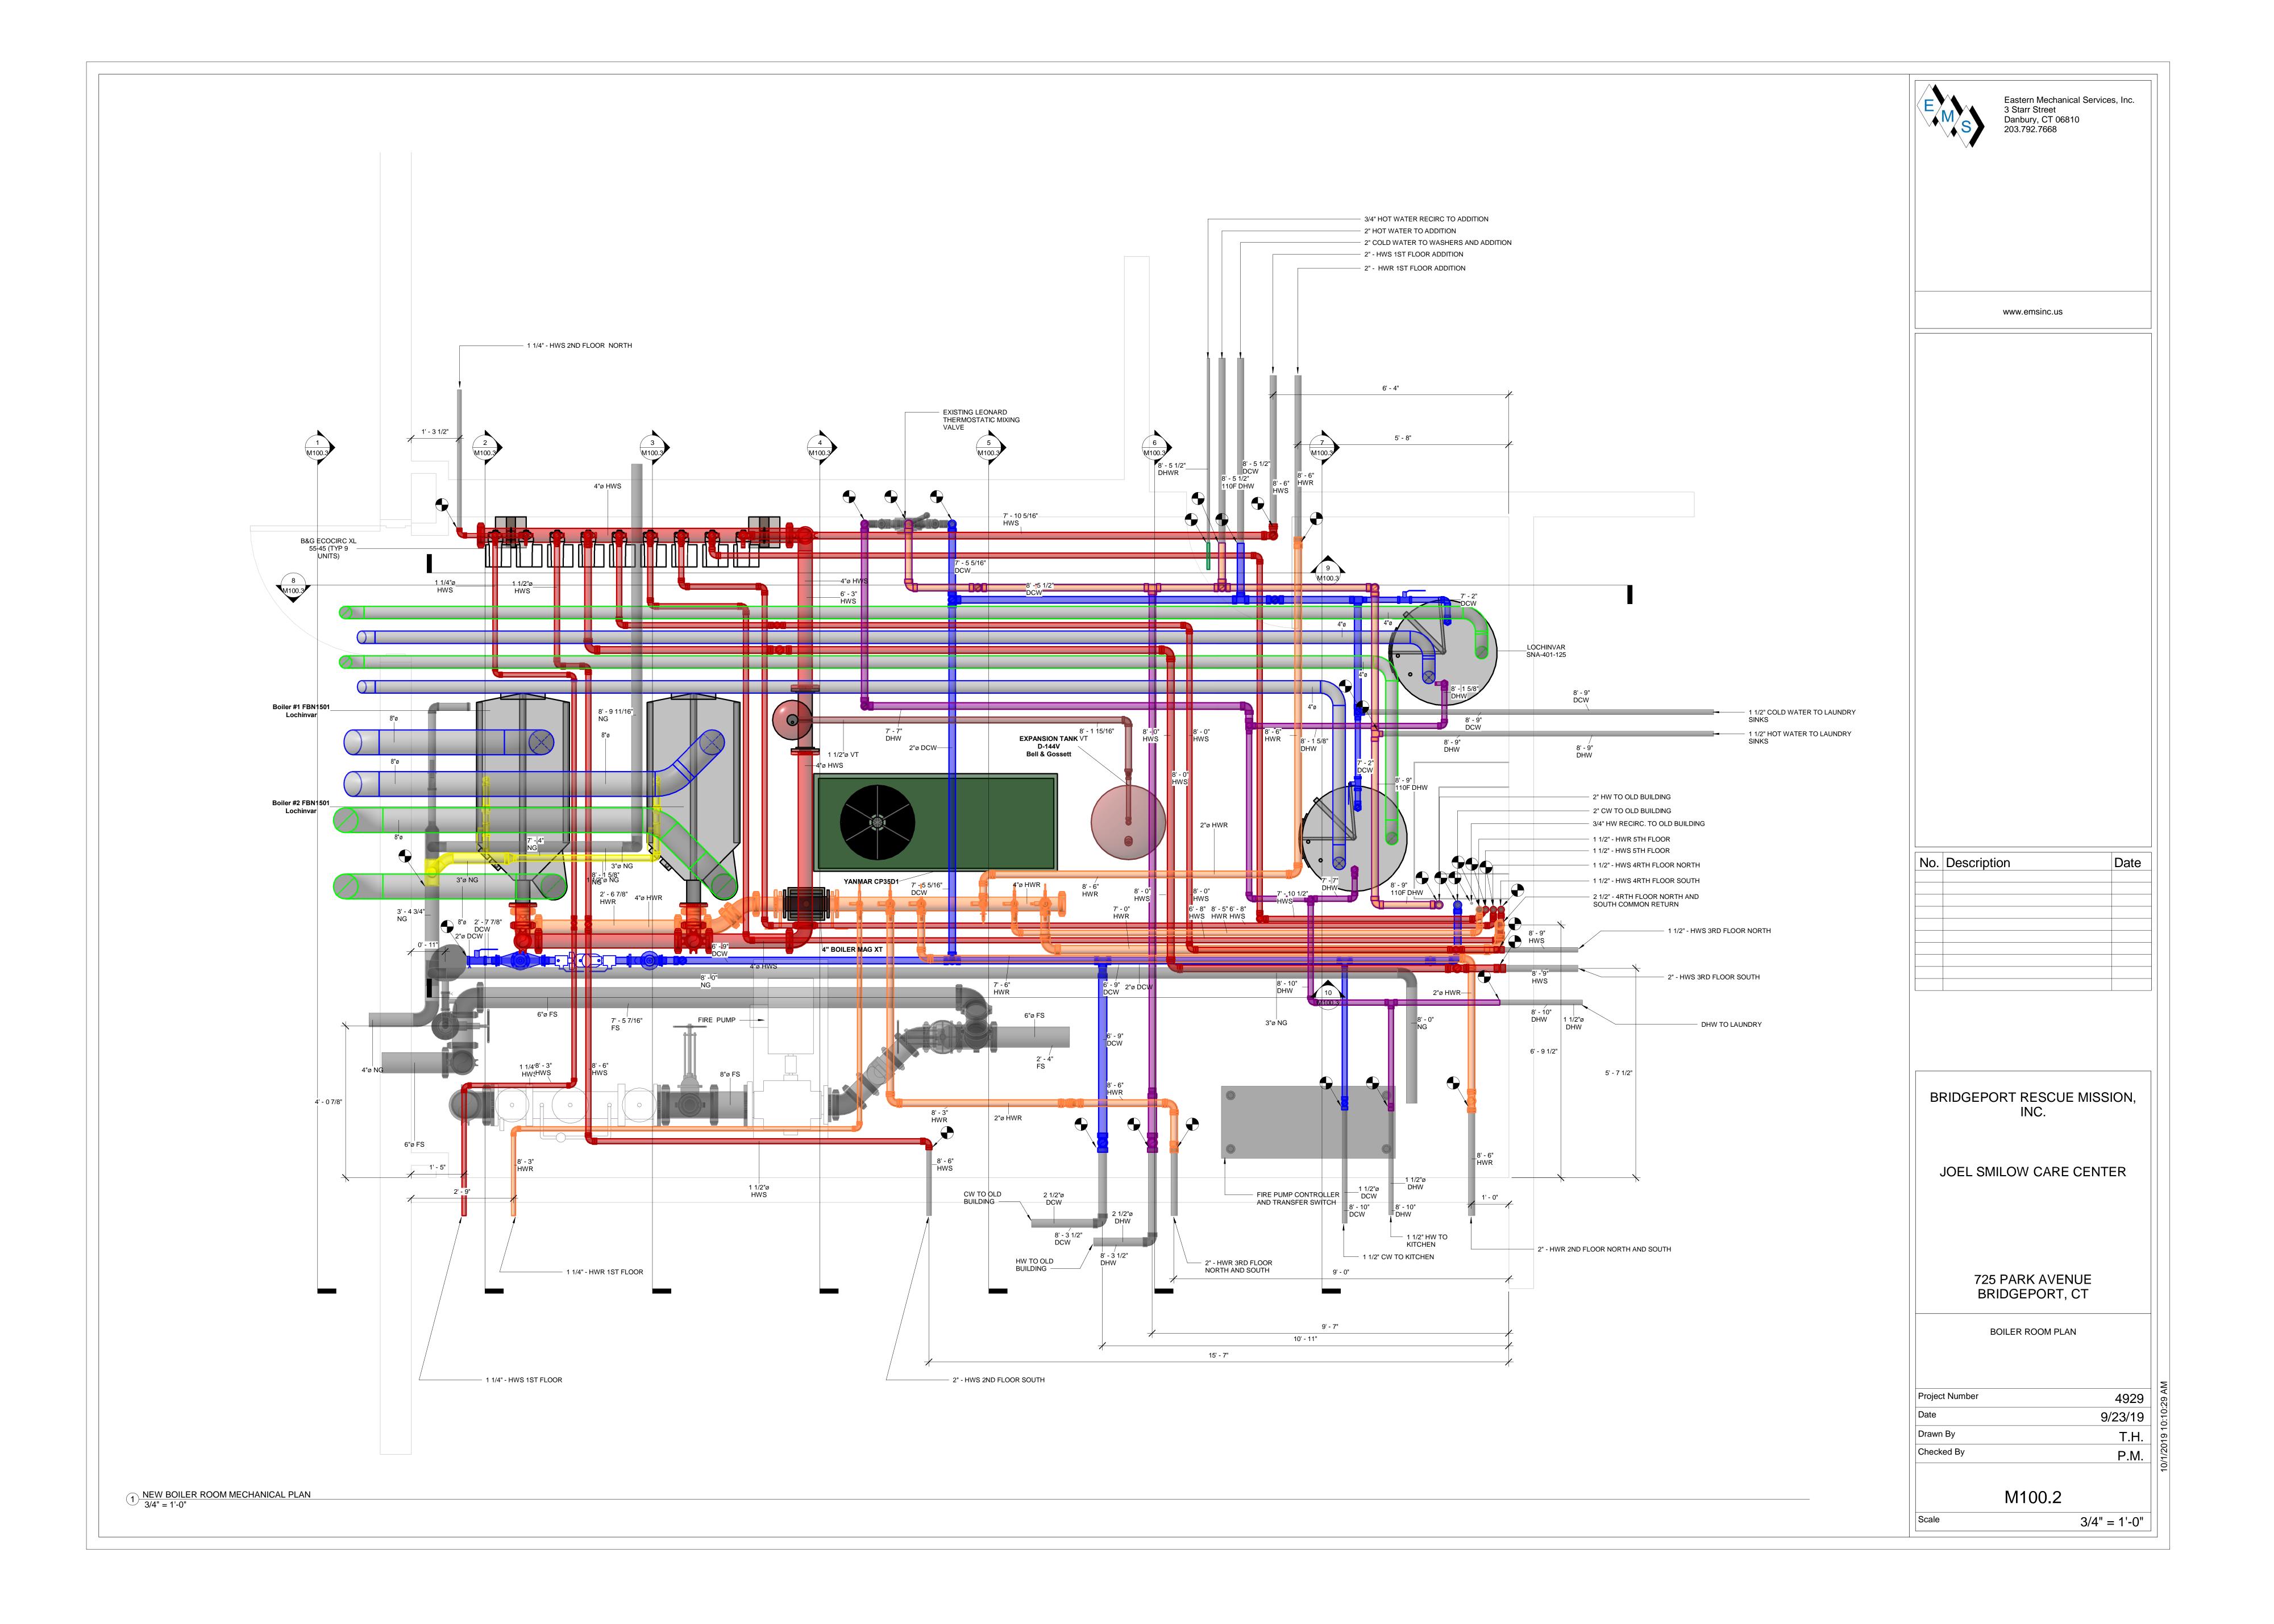

Eastern Mechanical Services, Inc. 3 Starr Street Danbury, CT 06810 203.792.7668

Date

BRIDGEPORT RESCUE MISSION, INC.

4929 9/23/19 T.H. T.H.

Scale

1 FIFTH FLOOR 1/4" = 1'-0"

| No. | Description | Date   |
|-----|-------------|--------|
|     |             |        |
| 1   | Revision 1  | Date 1 |
|     |             |        |
|     |             |        |
|     |             |        |
|     |             |        |
|     |             |        |
|     |             |        |
|     |             |        |
|     |             |        |
|     |             |        |
|     |             |        |