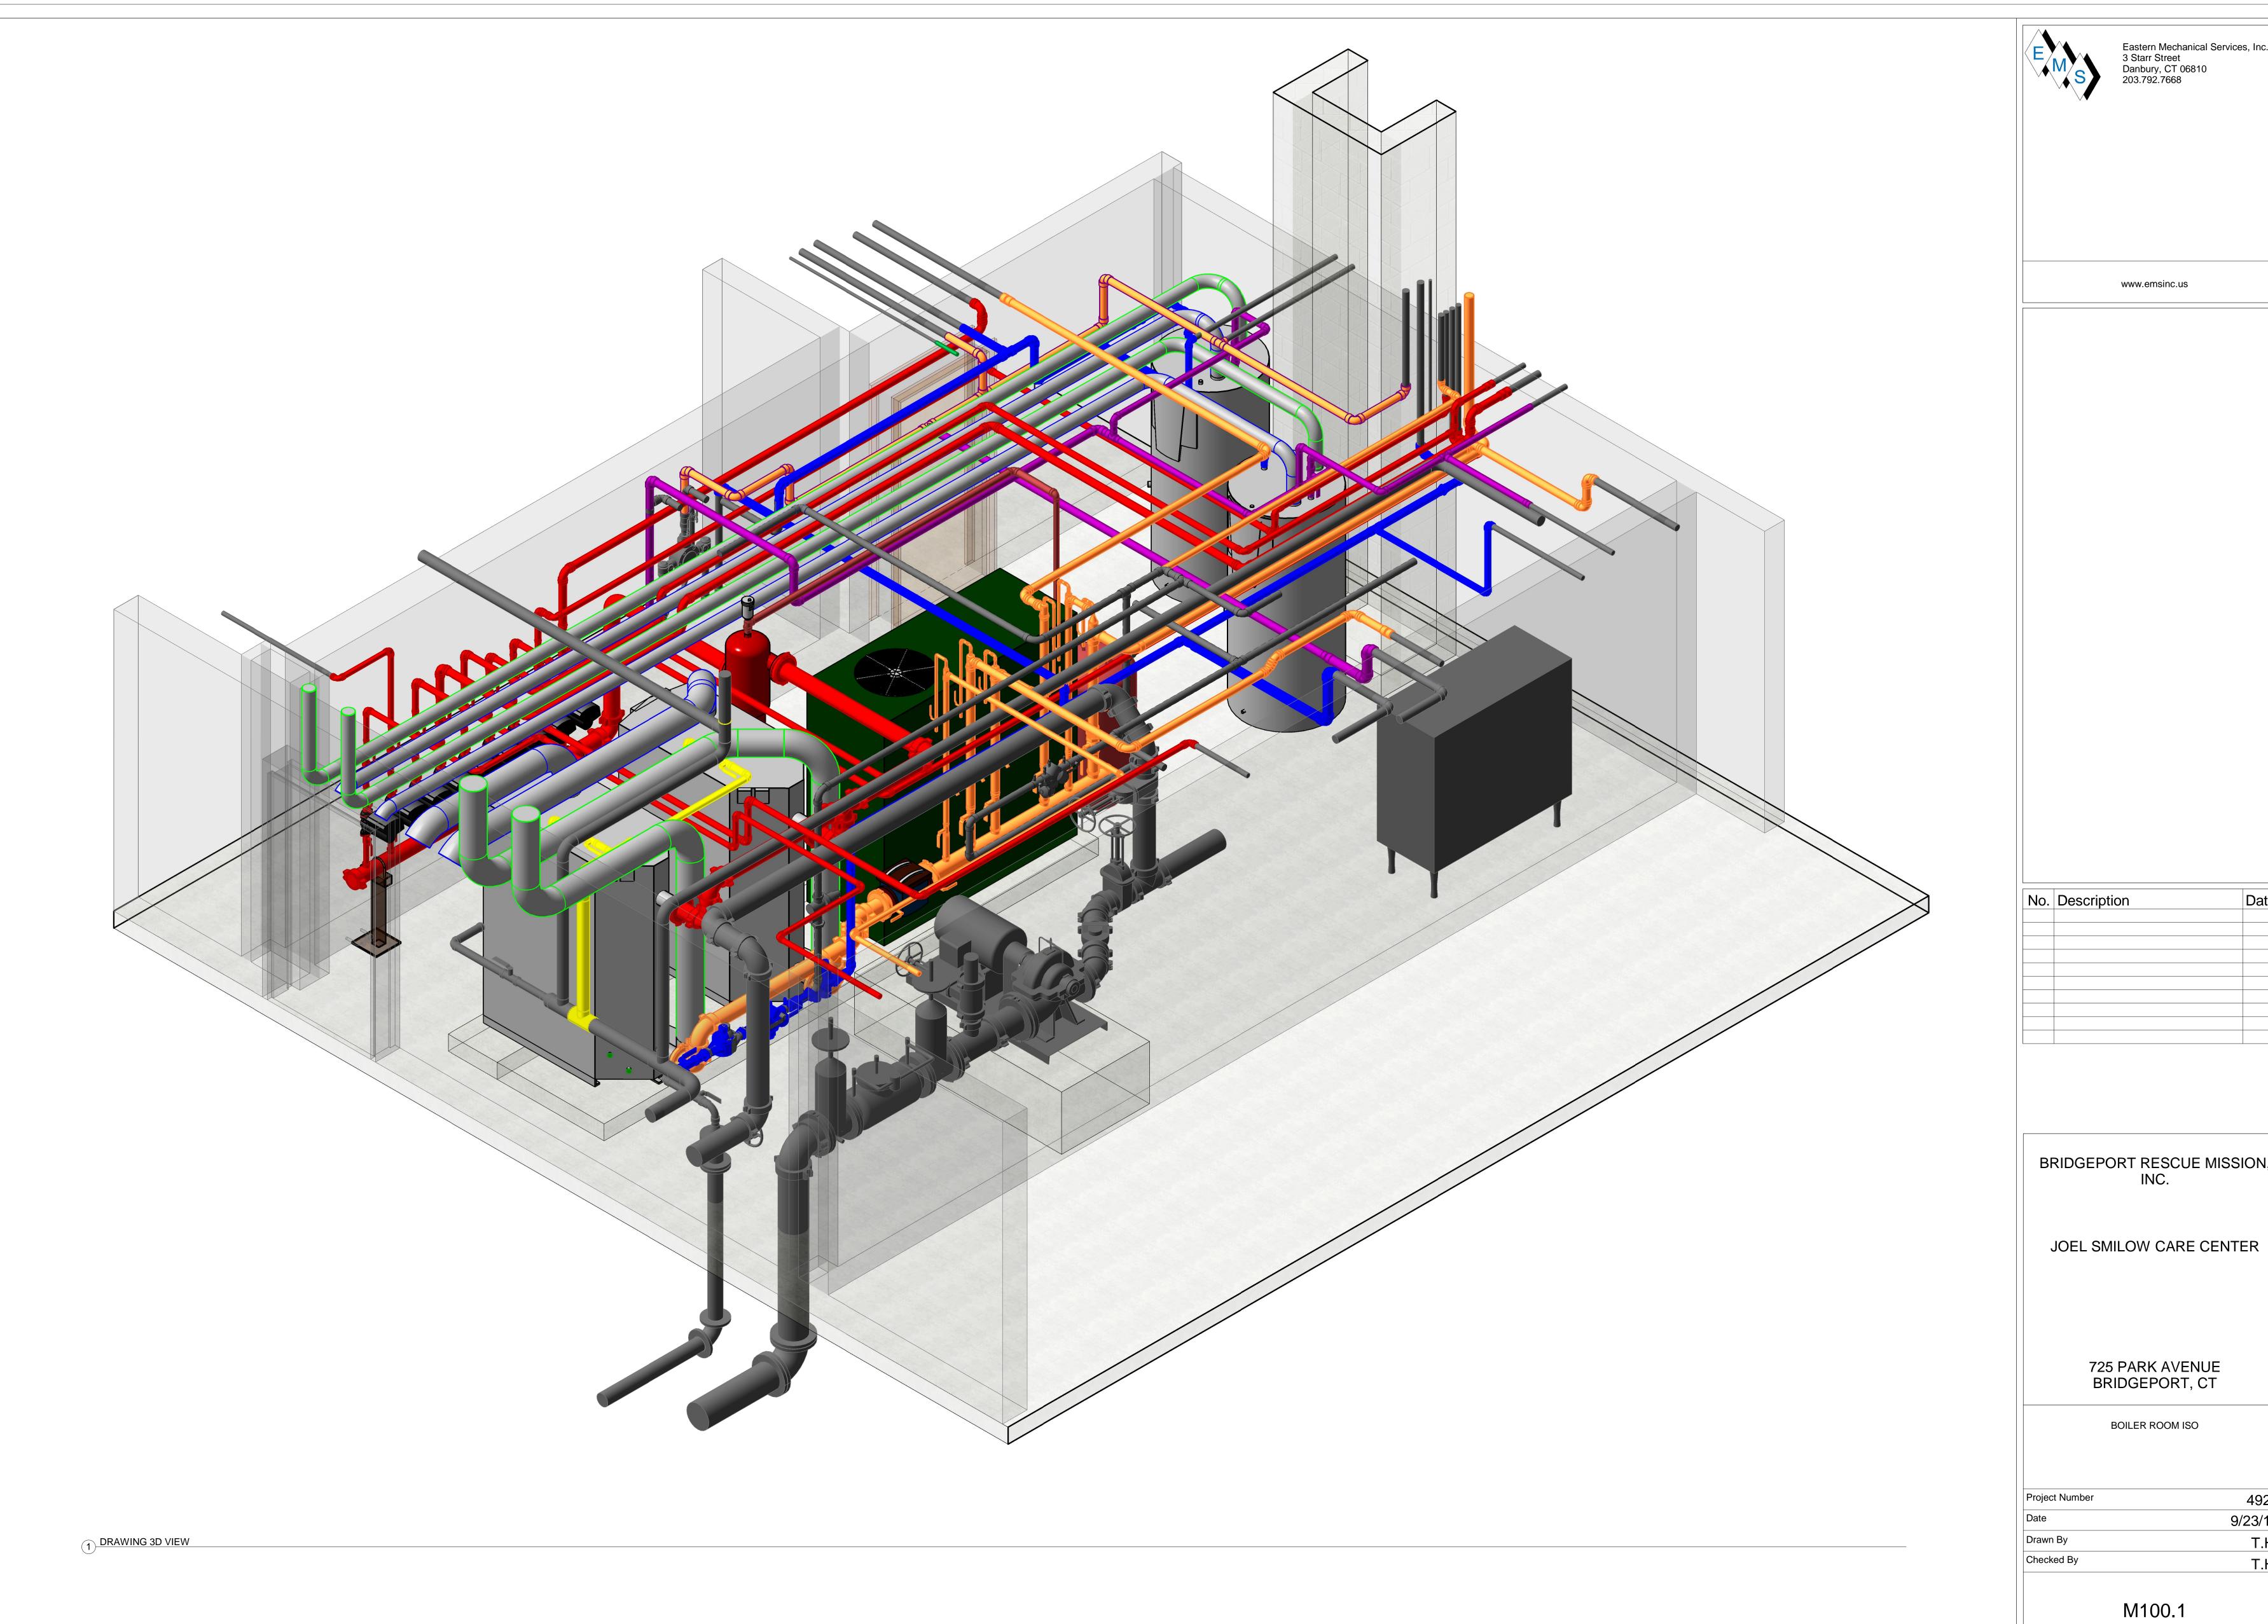

Eastern Mechanical Services, Inc. 3 Starr Street Danbury, CT 06810 203.792.7668

Date

BRIDGEPORT RESCUE MISSION, INC.

4929 9/23/19 T.H. T.H.

Scale

1 FIFTH FLOOR 1/4" = 1'-0"

| No. | Description | Date   |
|-----|-------------|--------|
|     |             |        |
| 1   | Revision 1  | Date 1 |
|     |             |        |
|     |             |        |
|     |             |        |
|     |             |        |
|     |             |        |
|     |             |        |
|     |             |        |
|     |             |        |
|     |             |        |
|     |             |        |