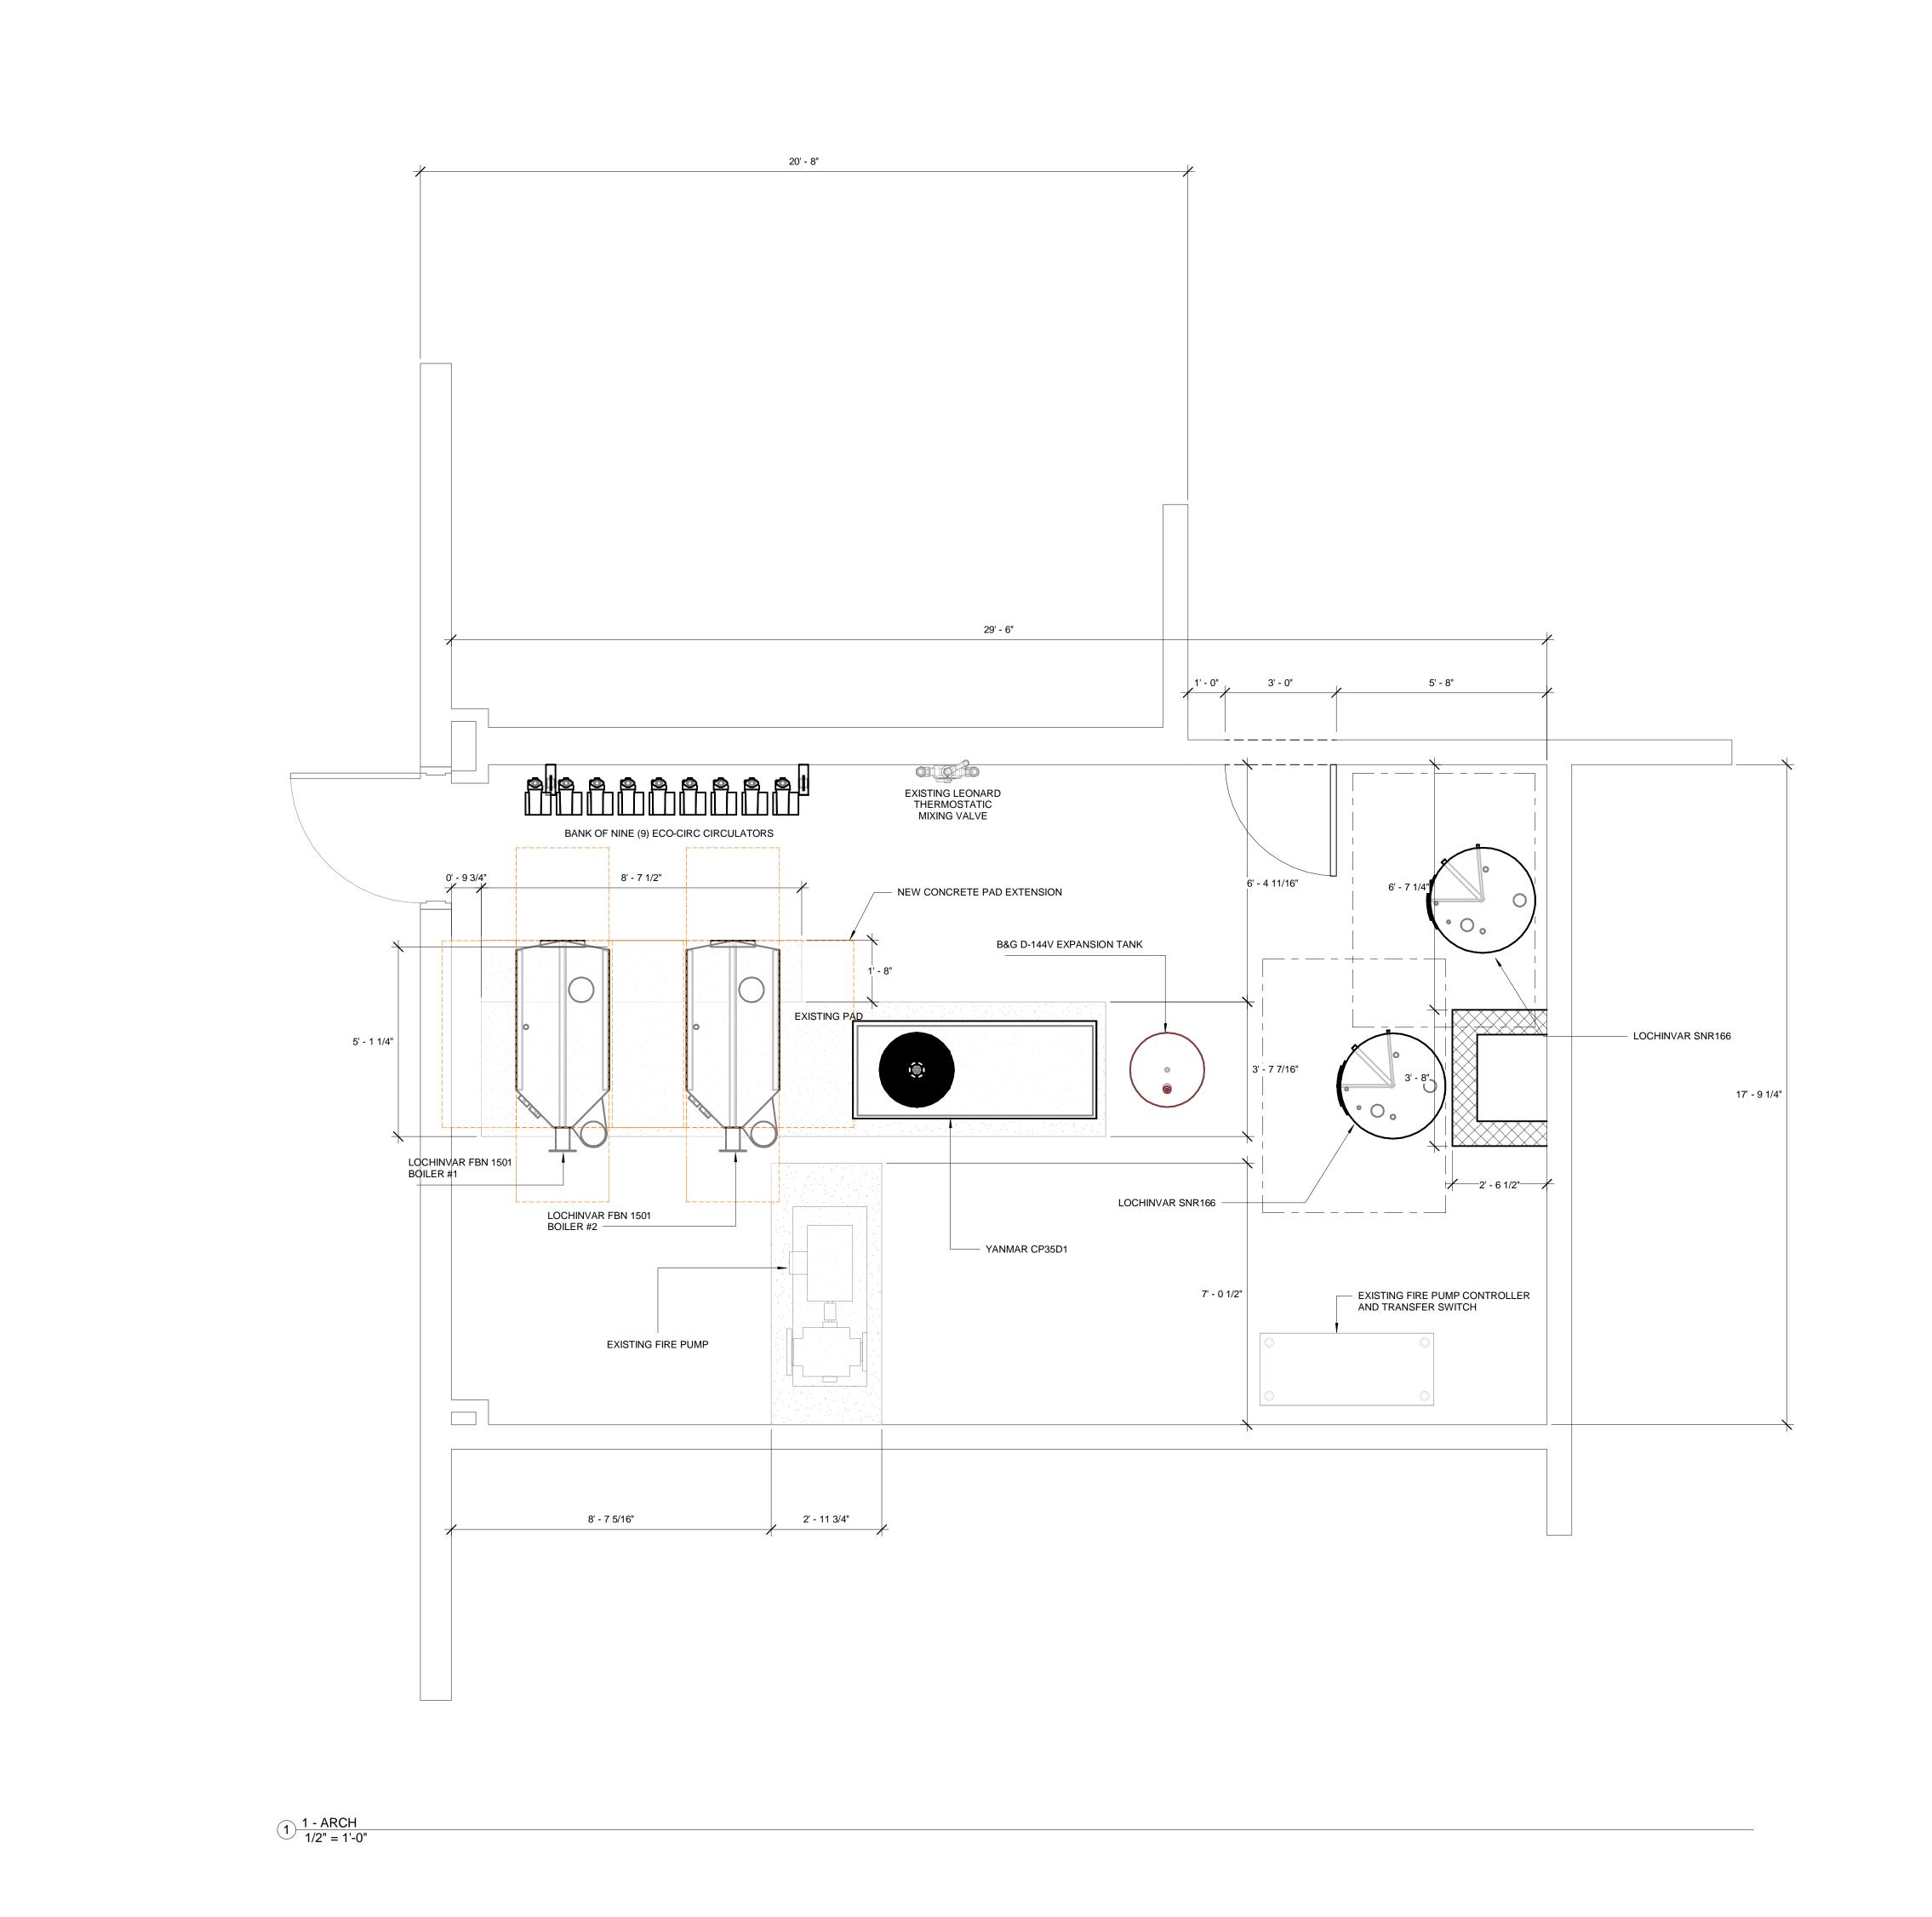

BRIDGEPORT RESCUE MISSION, INC.

JOEL SMILOW CARE CENTER

725 PARK AVENUE BRIDGEPORT, CT

BOILER ROOM PLAN

|            |        |              | 2                   |
|------------|--------|--------------|---------------------|
| ect Number |        | 4929         |                     |
|            |        | 9/23/19      |                     |
| n By       |        | T.H.         | 17:00:04 0 40:07:47 |
| cked By    |        | S.C.         | 14 /00              |
|            |        |              | 7                   |
|            | A100.0 |              |                     |
| е          |        | 1/2" = 1'-0" |                     |
|            |        |              |                     |